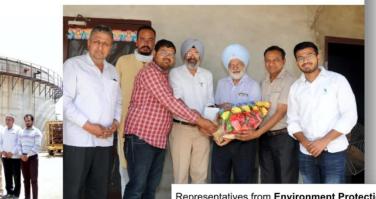

### FARMER EXHIBIITON AWARDS

Dr. Baldev Singh Dhillon (Vice Chancellor) & Dr. Jaskaran Singh Mahal (Director Ext. Edu.) Punjab Agri. Uni. Ludhiana visits ARC BIO FUEL - The Green Project

Representatives from **Environment Protection Organisations** from **USA** visits ARC BIO FUEL - The Green Project at Handiaya, Distt Barnala, Punjab. Contact: 98777-17992