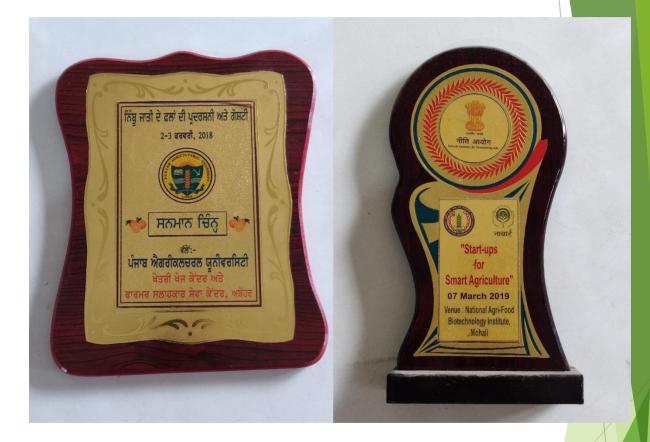

### SILICON INDIA AWARD

### FARMER EXHIBIITON AWARDS

Dr. Baldev Singh Dhillon (Vice Chancellor) & Dr. Jaskaran Singh Mahal (Director Ext. Edu.) Punjab Agri. Uni. Ludhiana visits ARC BIO FUEL - The Green Project

Representatives from **Environment Protection Organisations** from **USA** visits ARC BIO FUEL - The Green Project at Handiaya, Distt Barnala, Punjab. Contact: 98777-17992