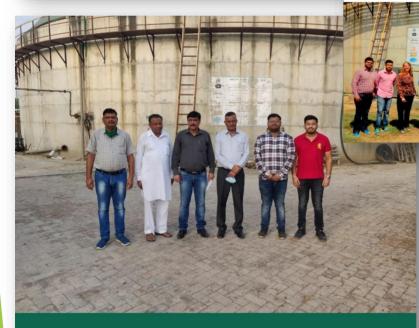

Dr. Inderjeet Singh Vice Chancellor GADVASU University Ludhiana, Dr. Rajbir Singh Director ICAR - Agricultural Technology Application Research Institute Ludhiana meeting the owners Prem Chand Singla, Sahil Singla & Abhinav Singla at ARC BIO FUEL PVT LTD (ARC BIO KHAAD PROJECT)