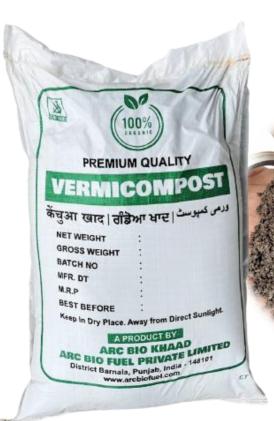

Gaussing 31.5g (when Parket

ARC BIO PREMIUM QUALITY VERMICOMPOST

Pack Size - 40 Kg Dosage - 100 to 200 Kg Per Acre Benefits - Best sustainable way to improve your soil health without side effects, It improves soil fertility and structure, Increases moisture capacity in plants and makes them stronger

Helps in reducing soil erosion, Improves and regulates soil pH, salt content and temperature