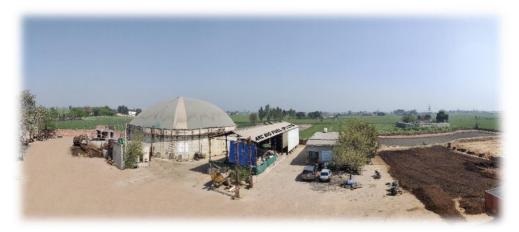

# WHO ARE WE?

ARC BIO KHAAD is the brand name owned by Arc Bio Fuel Private Limited, which was founded in 2013 with the vision of providing green solutions to the society. We are the leading manufacturer of various types of Organic Fertilizers which have been tried & tested by thousands of farmers in all types of soil & crops. We strongly believe in ethical business practices & in the production of high-quality products.

Arc Bio Fuel - The Green Project Located at VPO Handiaya, City Barnala, District Barnala, Punjab, India - 148107

ARC BIO FERMENTED ORGANIC FERTILIZER

Pack Size - 25 Kg Dosage - 50 to 100 Kg Per Acre Benefits - Improves water holding capacity, Improves carbon content of soil, Nutrient Mobilization in soil, Increases microbial activities in soil, Supplements nutrients